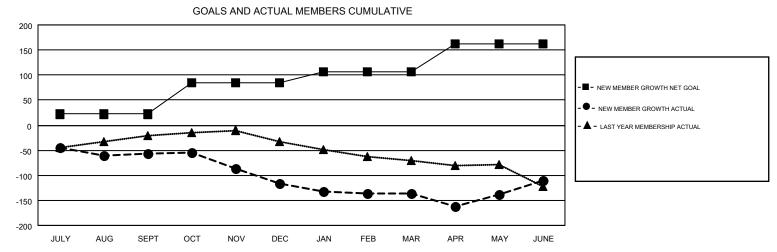

## GMT MONTHLY MEMBERSHIP PROGRESS REPORT

Results as of: 6/30/2017

GMT CA 1

Multiple District 29

**LOCATION: WEST VIRGINIA** 

**OPEN** 

|               | Club          | s           |               | Members               |                                                                |                                                              |                                              |  |
|---------------|---------------|-------------|---------------|-----------------------|----------------------------------------------------------------|--------------------------------------------------------------|----------------------------------------------|--|
|               | RESULTS FOR   | R 2016-2017 |               | RESULTS FOR 2016-2017 |                                                                |                                                              |                                              |  |
| QUARTER       | NEW CLUB GOAL | NEW CLUBS   | DROPPED CLUBS | QUARTER               | NEW MEMBER GROWTH<br>NET GOAL (not reinstated<br>or transfers) | NEW MEMBER<br>GROWTH ACTUAL (not<br>reinstated or transfers) | DROPPED MEMBERS ACTUAL (including transfers) |  |
| JULY/AUG/SEPT | 0             | 0           | 0             | JULY/AUG/SEPT         | 22                                                             | 65                                                           | 122                                          |  |
| OCT/NOV/DEC   | 2             | 0           | 2             | OCT/NOV/DEC           | 63                                                             | 72                                                           | 131                                          |  |
| JAN/FEB/MAR   | 0             | 0           | 1             | JAN/FEB/MAR           | 21                                                             | 97                                                           | 117                                          |  |
| APR/MAY/JUNE  | 2             | 2           | 3             | APR/MAY/JUNE          | 57                                                             | 199                                                          | 173                                          |  |