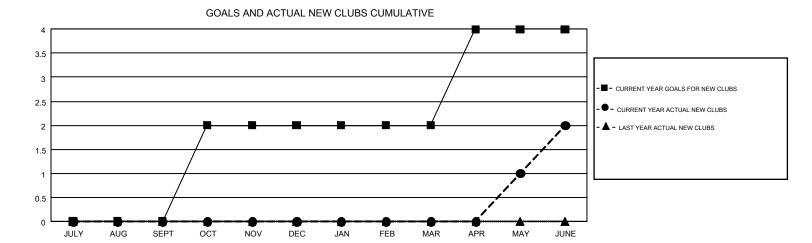

## GMT MONTHLY MEMBERSHIP PROGRESS REPORT

Results as of: 6/30/2017

GMT CA 1

Multiple District 29

**LOCATION: WEST VIRGINIA** 

**OPEN** 

|               | Club          | s           |               | Members               |                                                                |                                                              |                                              |  |
|---------------|---------------|-------------|---------------|-----------------------|----------------------------------------------------------------|--------------------------------------------------------------|----------------------------------------------|--|
|               | RESULTS FOR   | R 2016-2017 |               | RESULTS FOR 2016-2017 |                                                                |                                                              |                                              |  |
| QUARTER       | NEW CLUB GOAL | NEW CLUBS   | DROPPED CLUBS | QUARTER               | NEW MEMBER GROWTH<br>NET GOAL (not reinstated<br>or transfers) | NEW MEMBER<br>GROWTH ACTUAL (not<br>reinstated or transfers) | DROPPED MEMBERS ACTUAL (including transfers) |  |
| JULY/AUG/SEPT | 0             | 0           | 0             | JULY/AUG/SEPT         | 22                                                             | 65                                                           | 122                                          |  |
| OCT/NOV/DEC   | 2             | 0           | 2             | OCT/NOV/DEC           | 63                                                             | 72                                                           | 131                                          |  |
| JAN/FEB/MAR   | 0             | 0           | 1             | JAN/FEB/MAR           | 21                                                             | 97                                                           | 117                                          |  |
| APR/MAY/JUNE  | 2             | 2           | 3             | APR/MAY/JUNE          | 57                                                             | 199                                                          | 173                                          |  |